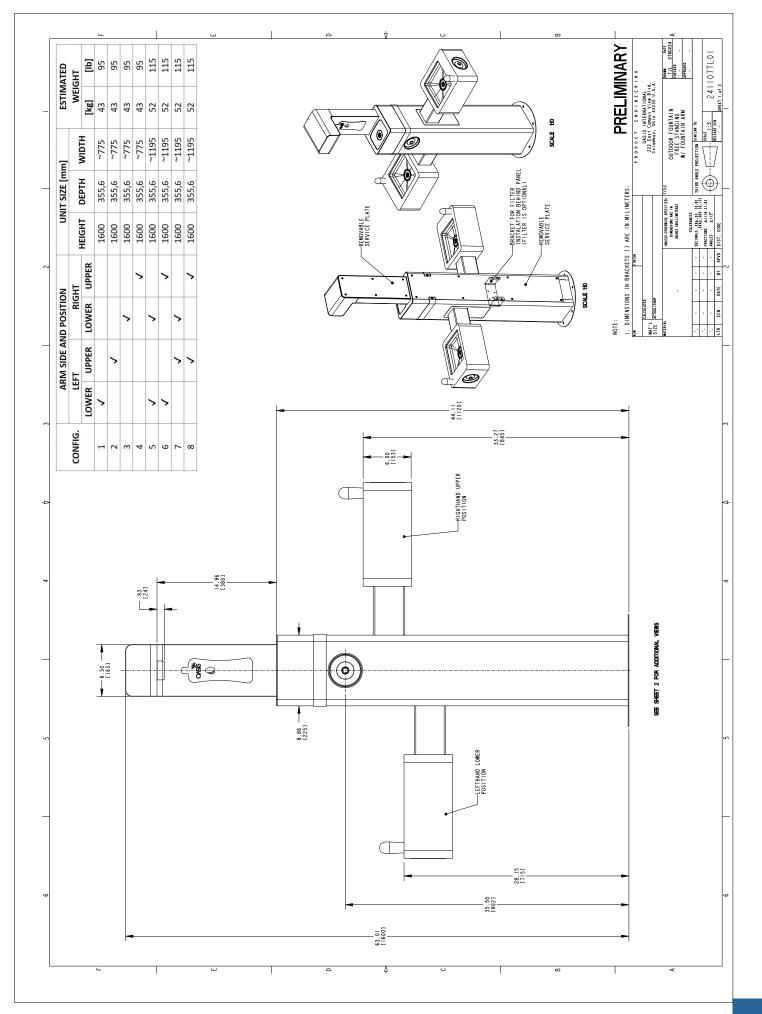

Also available with one arm only

Available in the following standard colours:

- Forest Green

- Navy
- White.

| MODEL CODE        | Outdoor Dual (+2)                                      |
|-------------------|--------------------------------------------------------|
| ACTIVATION        | Manual (Push-button)                                   |
| FILTRATION        | Green Filter (optional), Built-in 100 micron strainer  |
| DRAINAGE TYPE     | 1-1/4" BSP connection.                                 |
| EXTERIOR          | Powder coated, 2.5mm marine grade 316 stainless steeel |
| DIMENSIONS        | 1600(H) x 1095(W) x 355.6(D) [mm]                      |
| ALCOVE HEIGHT     | 380 mm                                                 |
| NET WEIGHT        | 52 kg                                                  |
| POWER SUPPLY      | No Electricity Required                                |
| COUNTRY OF ORIGIN | Poland                                                 |
| CERTIFICATIONS    | Reg 4 compliant                                        |
| WARRANTY          | 1 Year                                                 |