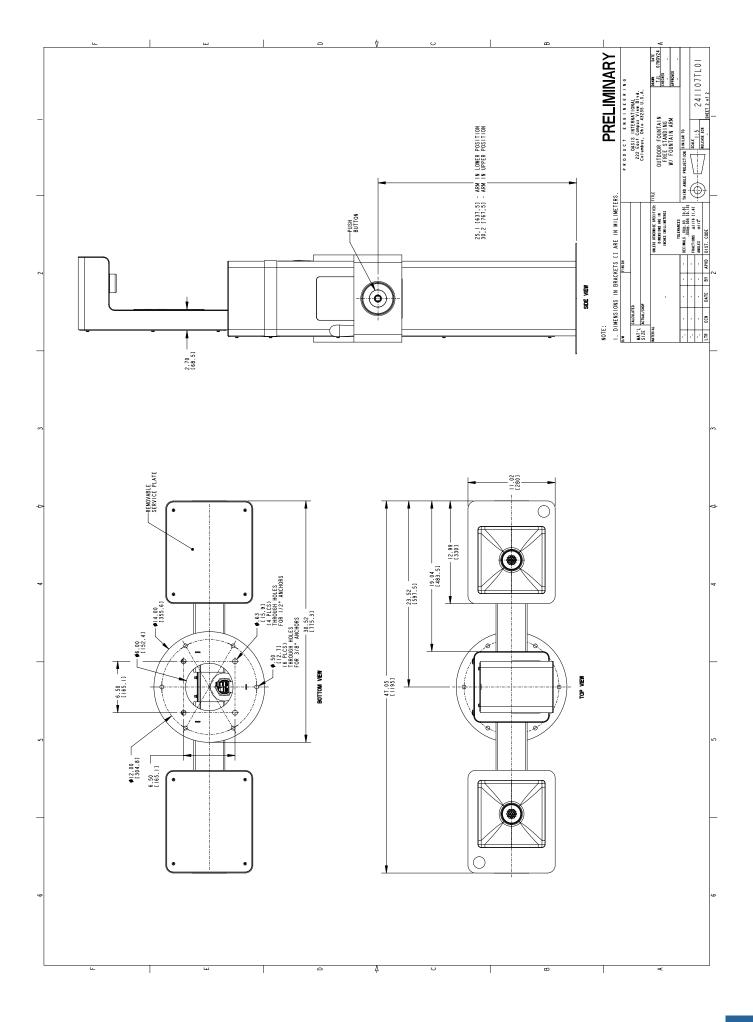

Also available with one arm only

Available in the following standard colours:

- Forest Green

- Navy
- White.

| MODEL CODE        | Outdoor Dual (+2)                                      |
|-------------------|--------------------------------------------------------|
| ACTIVATION        | Manual (Push-button)                                   |
| FILTRATION        | Green Filter (optional), Built-in 100 micron strainer  |
| DRAINAGE TYPE     | 1-1/4" BSP connection.                                 |
| EXTERIOR          | Powder coated, 2.5mm marine grade 316 stainless steeel |
| DIMENSIONS        | 1600(H) x 1095(W) x 355.6(D) [mm]                      |
| ALCOVE HEIGHT     | 380 mm                                                 |
| NET WEIGHT        | 52 kg                                                  |
| POWER SUPPLY      | No Electricity Required                                |
| COUNTRY OF ORIGIN | Poland                                                 |
| CERTIFICATIONS    | Reg 4 compliant                                        |
| WARRANTY          | 1 Year                                                 |