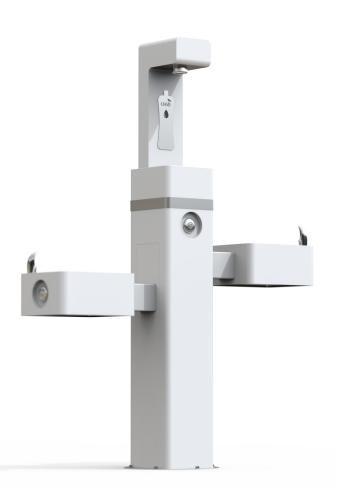

## OUTDOOR DUAL (+2) Manual, Non-Refrigerated

Hydration Station Combo

Oasis's Outdoor Dual, combines a bottle filling facility with two, bi-level drinking fountains. This is the sustainable hydration solution for park visitors and city goers alike.

This Outdoor Dual requires no electricity, for easy installation and maximum flexibility in placement. Simply activate the unit via one of the push-buttons.

Its vandal-resistant design and corrosion-resistant cabinetry ensure durability in any environment. Designed with an open-sided alcove for easy access, it provides refreshing water wherever it's needed. By offering a sustainable alternative to single-use plastic bottles, the Oasis Outdoor Dual promotes eco-friendly habits and reduces plastic waste and litter.

Also available with one arm only

Available in the following standard colours:

- Forest Green

- Navy
- White.

| MODEL CODE        | Outdoor Dual (+2)                                      |
|-------------------|--------------------------------------------------------|
| ACTIVATION        | Manual (Push-button)                                   |
| FILTRATION        | Green Filter (optional), Built-in 100 micron strainer  |
| DRAINAGE TYPE     | 1-1/4" BSP connection.                                 |
| EXTERIOR          | Powder coated, 2.5mm marine grade 316 stainless steeel |
| DIMENSIONS        | 1600(H) x 1095(W) x 355.6(D) [mm]                      |
| ALCOVE HEIGHT     | 380 mm                                                 |
| NET WEIGHT        | 52 kg                                                  |
| POWER SUPPLY      | No Electricity Required                                |
| COUNTRY OF ORIGIN | Poland                                                 |
| CERTIFICATIONS    | Reg 4 compliant                                        |
| WARRANTY          | 1 Year                                                 |