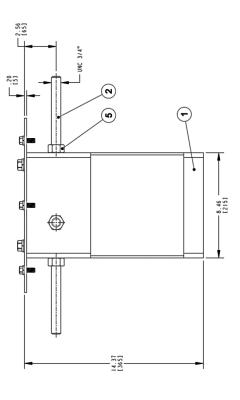

## OUTDOOR BOTTLE FILLER ANCHOR ASSY.

Accessory

The Anchor Assembly is the necessary accesory to secure your Oasis Outdoor Bottle Filler.

Designed for durability, it provides a stable and secure foundation by fastening the unit to the ground. Whether in parks, schools, or publics spaces, this assembly ensures your bottle filler stays firmly in place.

## **Product Includes:**

Adapter panel, rods and installation hardware

|                 | OUTDOOR BOTTLE FILER ANCHOR ASSY |
|-----------------|----------------------------------|
| FINISH          | Evergreen, White and Blue        |
| DIMENSIONS      | 14" x 14" x 14-1/4"              |
| Shipping Weight | 36 lbs.                          |