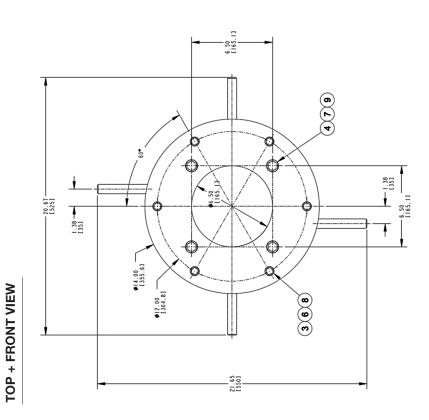

## **Product Includes:**

Adapter panel, rods and installation hardware

|                 | OUTDOOR BOTTLE FILER ANCHOR ASSY |
|-----------------|----------------------------------|
| FINISH          | Evergreen, White and Blue        |
| DIMENSIONS      | 14" x 14" x 14-1/4"              |
| Shipping Weight | 36 lbs.                          |