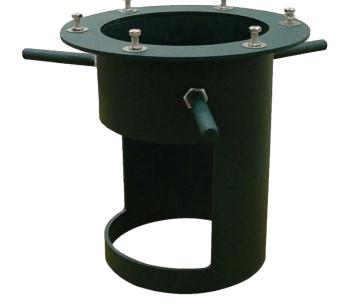

## OUTDOOR BOTTLE FILLER ANCHOR ASSY.

Accessory

The Anchor Assembly is the necessary accesory to secure your Oasis Outdoor Bottle Filler.

Designed for durability, it provides a stable and secure foundation by fastening the unit to the ground. Whether in parks, schools, or publics spaces, this assembly ensures your bottle filler stays firmly in place.

Safely Secures the OASIS Outdoor Bottle Filler to your Ideal location