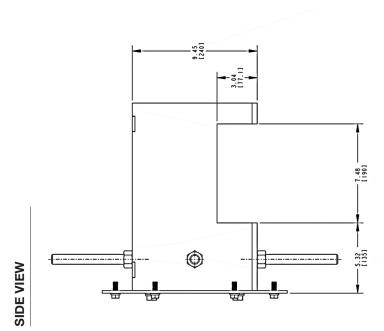

## **Product Includes:**

Adapter panel, rods and installation hardware

|                 | OUTDOOR BOTTLE FILER ANCHOR ASSY |
|-----------------|----------------------------------|
| FINISH          | Evergreen, White and Blue        |
| DIMENSIONS      | 14" x 14" x 14-1/4"              |
| Shipping Weight | 36 lbs.                          |