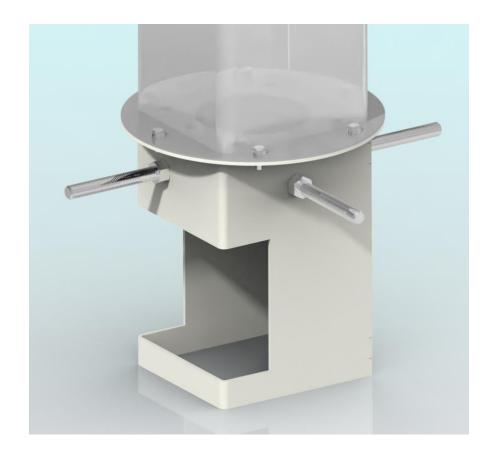

# OUTDOOR BOTTLE FILLER ANCHOR ASSEMBLY

# **SECTION 1 – OVERALL DIMENSIONS**

Dimension in brackets [] are in milimeters. Assembly weight is 15,4 kg [33,9 lb]

Fig.1 – Top & front view

Fig.2 – Side view