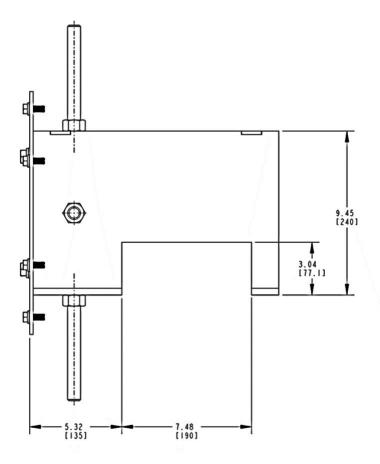

# **SECTION 1 – OVERALL DIMENSIONS**

Dimension in brackets [] are in milimeters. Assembly weight is 15,4 kg [33,9 lb]

Fig.1 – Top & front view

Fig.2 – Side view