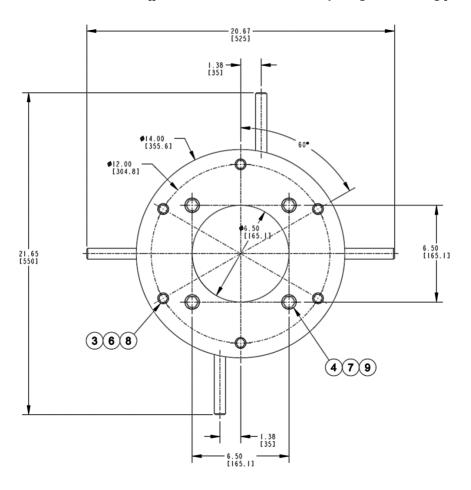

# **SECTION 1 – OVERALL DIMENSIONS**

Dimension in brackets [] are in milimeters. Assembly weight is 15,4 kg [33,9 lb]

Fig.1 – Top & front view

Fig.2 – Side view

| POS: | DESCRIPTION:             | TOOL SIZE: | QTY: |
|------|--------------------------|------------|------|
| 1    | ANCHOR ADAPTER           | -          | 1    |
| 2    | ROD                      | -          | 4    |
| 3    | SCREW, HEX HEAD 3/8"x1,0 | O 9/16"    | 6    |
| 4    | SCREW, HEX HEAD 1/2"x1,0 | ○ 3/4"     | 4    |
| 5    | HEXAGONAL NUT 3/4"       | O 1-1/8"   | 4    |
| 6    | PLAIN WASHER 3/8"        | -          | 6    |
| 7    | PLAIN WASHER 1/2"        | -          | 4    |
| 8    | SPRING WASHER 3/8"       | -          | 6    |
| 9    | SPRING WASHER 1/2"       | -          | 4    |
| 10   | INSTALLATION GUIDE       | -          | 1    |

- 3. Install threaded rods [2] into anchor adapter [1]. Secure into position with hexagonal nuts [5]
- 4. Install fasteners into anchor adapter top flange.

Select one of two sets of fasteners:

- 6 x 3/8" [3,6,8]
- 4 x 1/2" [4,7,9]
- 5. Secure anchor assembly into concrete form as per standard practice.
- 6. After sufficient cure of concrete, remove fasteners from the top flange.
- 7. Place outdoor fountain on the anchor assembly and use fasteners again to secure it in place.