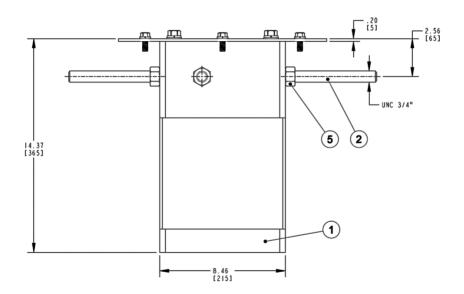

# **SECTION 1 – OVERALL DIMENSIONS**

Dimension in brackets [] are in milimeters. Assembly weight is 15,4 kg [33,9 lb]

Fig.1 – Top & front view

Fig.2 – Side view

| POS: | DESCRIPTION:             | TOOL SIZE: | QTY: |
|------|--------------------------|------------|------|
| 1    | ANCHOR ADAPTER           | -          | 1    |
| 2    | ROD                      | -          | 4    |
| 3    | SCREW, HEX HEAD 3/8"x1,0 | O 9/16"    | 6    |
| 4    | SCREW, HEX HEAD 1/2"x1,0 | ○ 3/4"     | 4    |
| 5    | HEXAGONAL NUT 3/4"       | O 1-1/8"   | 4    |
| 6    | PLAIN WASHER 3/8"        | -          | 6    |
| 7    | PLAIN WASHER 1/2"        | -          | 4    |
| 8    | SPRING WASHER 3/8"       | -          | 6    |
| 9    | SPRING WASHER 1/2"       | -          | 4    |
| 10   | INSTALLATION GUIDE       | -          | 1    |

- 3. Install threaded rods [2] into anchor adapter [1]. Secure into position with hexagonal nuts [5]
- 4. Install fasteners into anchor adapter top flange.

Select one of two sets of fasteners:

- 6 x 3/8" [3,6,8]
- 4 x 1/2" [4,7,9]
- 5. Secure anchor assembly into concrete form as per standard practice.
- 6. After sufficient cure of concrete, remove fasteners from the top flange.
- 7. Place outdoor fountain on the anchor assembly and use fasteners again to secure it in place.