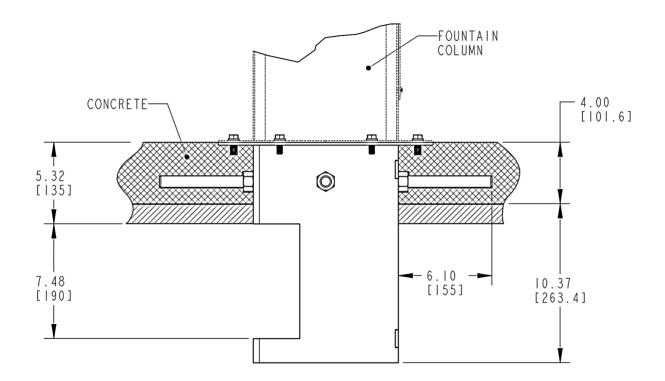

# **SECTION 1 – OVERALL DIMENSIONS**

Dimension in brackets [] are in milimeters. Assembly weight is 15,4 kg [33,9 lb]

Fig.1 – Top & front view

Fig.2 – Side view