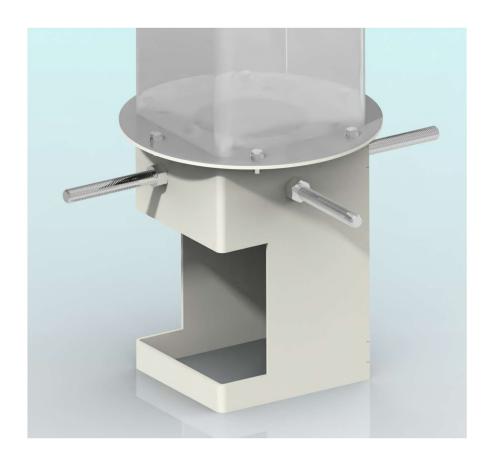

# OUTDOOR BOTTLE FILLER ANCHOR ASSEMBLY

044109-001 Orig. Page 1/4

# **SECTION 2 - INSTALLATION**

## WARNING: ALL SERVICE TO BE PERFORMED BY AN AUTHORIZED SERVICE PERSON

1. Inspect the carton and bottle filler for evidence of rough handling and concealed damage. Damage claims should be filed with the carrier.