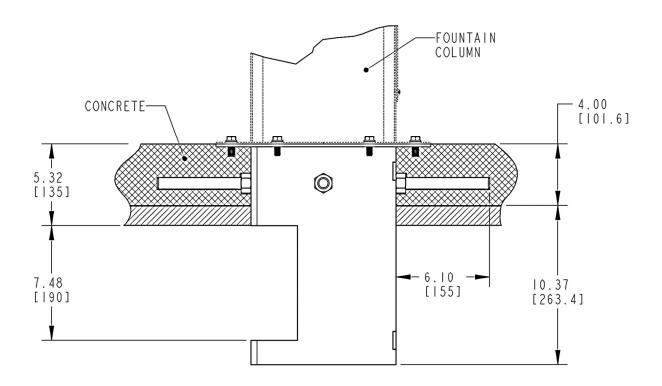

# **SECTION 1 – OVERALL DIMENSIONS**

Dimension in brackets [] are in milimeters. Assembly weight is 15,4 kg [33,9 lb]

Fig.1 – Top & front view

044109-001 Orig. Page 2/4

Fig.2 – Side view