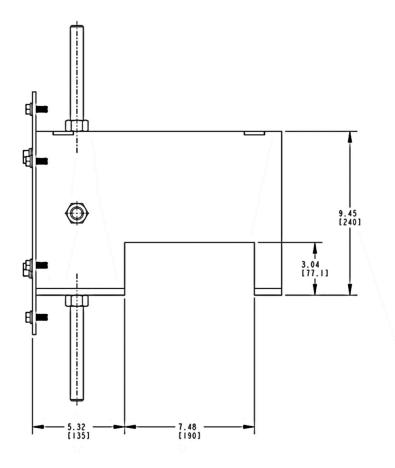

# **SECTION 1 – OVERALL DIMENSIONS**

Dimension in brackets [] are in milimeters. Assembly weight is 15,4 kg [33,9 lb]

Fig.1 – Top & front view

044109-001 Orig. Page 2/4

Fig.2 – Side view