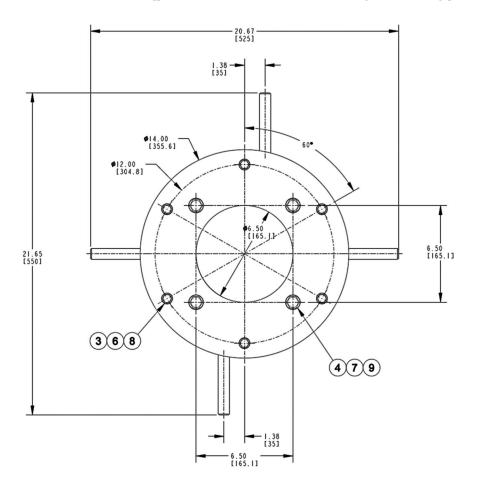

# **SECTION 1 – OVERALL DIMENSIONS**

Dimension in brackets [] are in milimeters. Assembly weight is 15,4 kg [33,9 lb]

Fig.1 – Top & front view

044109-001 Orig. Page 2/4

Fig.2 – Side view