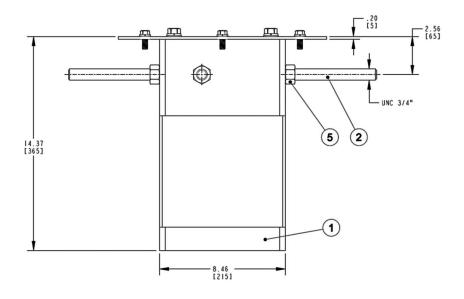

# **SECTION 1 – OVERALL DIMENSIONS**

Dimension in brackets [] are in milimeters. Assembly weight is 15,4 kg [33,9 lb]

Fig.1 – Top & front view

044109-001 Orig. Page 2/4

Fig.2 – Side view

**NOTE:** If anchor assembly is delivered together with free standing unit it can be found within it's packaging.

2. Packaging should include following elements (see section 1 for reference):

| POS: | DESCRIPTION:             | TOOL SIZE: | QTY: |
|------|--------------------------|------------|------|
| 1    | ANCHOR ADAPTER           | -          | 1    |
| 2    | ROD                      | -          | 4    |
| 3    | SCREW, HEX HEAD 3/8"x1,0 | ○ 9/16"    | 6    |
| 4    | SCREW, HEX HEAD 1/2"x1,0 | ○ 3/4"     | 4    |
| 5    | HEXAGONAL NUT 3/4"       | ○ 1-1/8"   | 4    |
| 6    | PLAIN WASHER 3/8"        | -          | 6    |
| 7    | PLAIN WASHER 1/2"        | -          | 4    |
| 8    | SPRING WASHER 3/8"       | -          | 6    |
| 9    | SPRING WASHER 1/2"       | -          | 4    |
| 10   | INSTALLATION GUIDE       | -          | 1    |

044109-001 Orig. Page 3/4

- 3. Install threaded rods [2] into anchor adapter [1]. Secure into position with hexagonal nuts [5]
- 4. Install fasteners into anchor adapter top flange.

Select one of two sets of fasteners:

- 6 x 3/8" [3,6,8]
- 4 x 1/2" [4,7,9]
- 5. Secure anchor assembly into concrete form as per standard practice.
- 6. After sufficient cure of concrete, remove fasteners from the top flange.
- 7. Place outdoor fountain on the anchor assembly and use fasteners again to secure it in place.