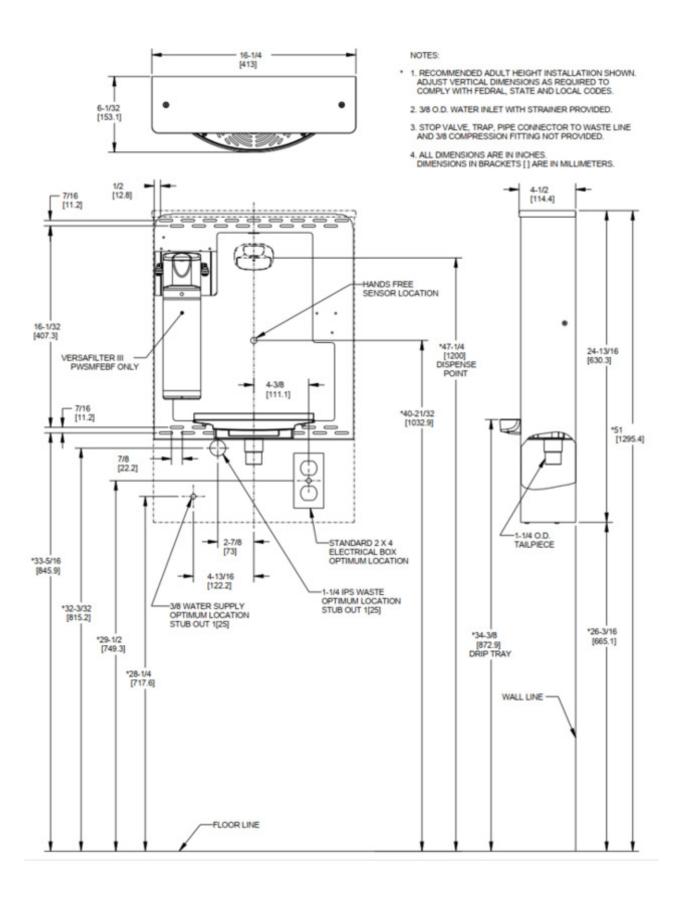

| MODEL CODE          | PWSMEBFY 507110                                         |
|---------------------|---------------------------------------------------------|
| ACTIVATION          | Contactless (Infrared sensor)                           |
| SENSOR COVERAGE     | Up to 5cm (approx.)                                     |
| FILTRATION          | Green Filter (optional), Built-in 100 micron strainer   |
| AUTO-OFF WATER FLOW | Yes                                                     |
| DRAINAGE TYPE       | Built in drain, Removable drip tray                     |
| EXTERIOR            | Antimicrobial ABS Plastic, Brushed Stainless Steel      |
| CHASSIS             | Heavy Duty Galvanised Steel                             |
| DIMENSIONS          | 630(H) x 413(W) x 144(D) mm                             |
| ALCOVE HEIGHT       | 330 mm                                                  |
| NET WEIGHT          | 5 kg                                                    |
| POWER SUPPLY        | 220-240V, 50/60 Hz                                      |
| COOLING PERFORMANCE | Non-Refrigerated                                        |
| FULL LOAD AMPS      | 0.1A                                                    |
| RATED WATTS         | 7 W                                                     |
| COUNTRY OF ORIGIN   | Mexico                                                  |
| CERTIFICATIONS      | ANSI/NSF 61, CABO/ANSI A117.1, ADA, CE (LVD, EMC, RoHS) |
| WARRANTY            | 1 Year                                                  |