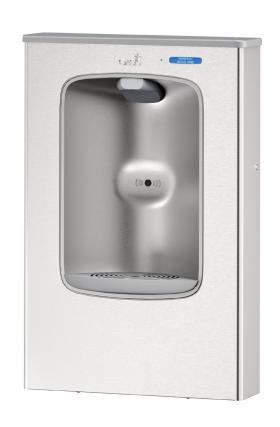

## AquaPointe PWSMEBFY is a compact bottle filler. Ideal as a surface mount or countertop solution!

AquaPointe PWSMEBFY delivers ambient drinking water. This surfacemount bottle filler includes an electronic sensor for a contactless (touch free) activation and a 30 second shut off timer.

The Bottle Counter conveniently displays the number of times the unit has been used, encouraging the refill of sports bottles.

Key AquaPointe moulded components shall contain Freshield, which utilises a silver-based antimicrobial compound that reduces the growth of micro-organisms and mildew to protect the surfaces from discolouration, odours and degradation.

| MODEL CODE          | PWSMEBFY 507110                                         |
|---------------------|---------------------------------------------------------|
| ACTIVATION          | Contactless (Infrared sensor)                           |
| SENSOR COVERAGE     | Up to 5cm (approx.)                                     |
| FILTRATION          | Green Filter (optional), Built-in 100 micron strainer   |
| AUTO-OFF WATER FLOW | Yes                                                     |
| DRAINAGE TYPE       | Built in drain, Removable drip tray                     |
| EXTERIOR            | Antimicrobial ABS Plastic, Brushed Stainless Steel      |
| CHASSIS             | Heavy Duty Galvanised Steel                             |
| DIMENSIONS          | 630(H) x 413(W) x 144(D) mm                             |
| ALCOVE HEIGHT       | 330 mm                                                  |
| NET WEIGHT          | 5 kg                                                    |
| POWER SUPPLY        | 220-240V, 50/60 Hz                                      |
| COOLING PERFORMANCE | Non-Refrigerated                                        |
| FULL LOAD AMPS      | 0.1A                                                    |
| RATED WATTS         | 7 W                                                     |
| COUNTRY OF ORIGIN   | Mexico                                                  |
| CERTIFICATIONS      | ANSI/NSF 61, CABO/ANSI A117.1, ADA, CE (LVD, EMC, RoHS) |
| WARRANTY            | 1 Year                                                  |