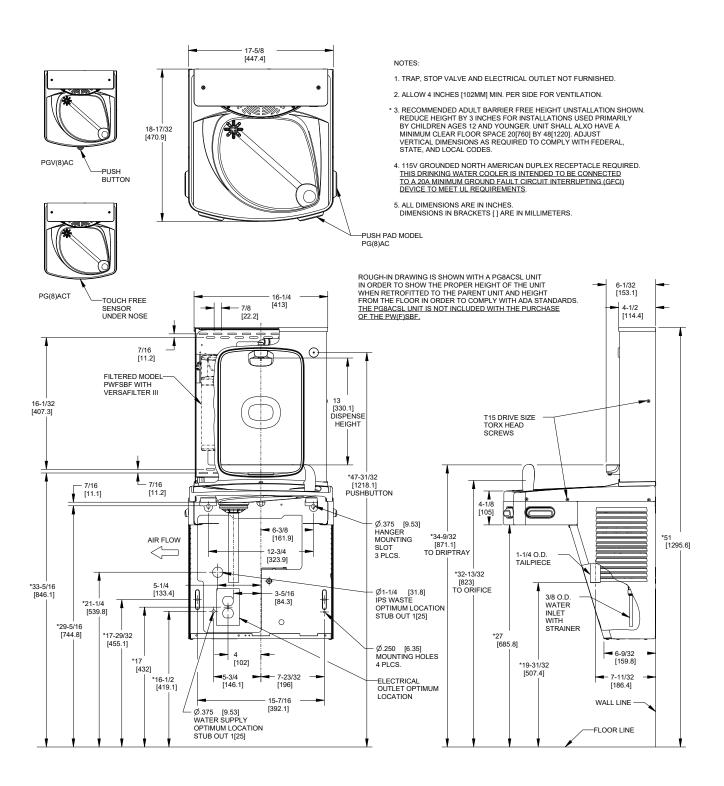

Suitable for public building, gymnasiums, sports complexes, hospitals, schools, and offices.

| MODEL CODE          | PWSBF 507012                                                                       |
|---------------------|------------------------------------------------------------------------------------|
| ACTIVATION          | Bottle Filler: Manual (Touch-Button)<br>Drinking Fountain: Manual (Four push-pads) |
| FILTRATION          | Green Filter (optional), Built-in 100 micron strainer                              |
| AUTO-OFF WATER FLOW | No                                                                                 |
| DRAINAGE TYPE       | Built in drain, Removable drip tray                                                |
| EXTERIOR            | Antimicrobial ABS Plastic, Brushed Stainless Steel                                 |
| CHASSIS             | Heavy Duty Galvanised Steel                                                        |
| DIMENSIONS          | 480(H) x 413(W) x 144(D)                                                           |
| ALCOVE HEIGHT       | 330 mm                                                                             |
| NET WEIGHT          | 5 kg                                                                               |
| POWER SUPPLY        | -                                                                                  |
| COOLING PERFORMANCE | Non-Refrigerated                                                                   |
| FULL LOAD AMPS      | -                                                                                  |
| RATED WATTS         | -                                                                                  |
| ENERGY SYSTEM       | -                                                                                  |
| COUNTRY OF ORIGIN   | Mexico                                                                             |
| CERTIFICATIONS      | ANSI/NSF 61, CABO/ANSI A117.1, ADA, CE (LVD, EMC, RoHS), WRAS                      |
| WARRANTY            | 1 Year                                                                             |