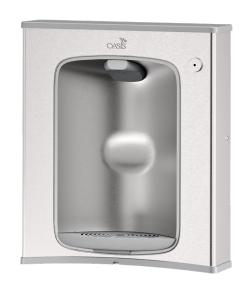

## Hydration Station Combo

## Versafiller PWSBF retrofits perfectly on top of your existing OASIS Versacooler drinking fountain

This bottle filler is manually activated. The bottle filler requires a push of the touch-button, while the drinking fountain is activated via one of four push-pads.

Suitable for public building, gymnasiums, sports complexes, hospitals, schools, and offices.

| MODEL CODE          | PWSBF 507012                                                                       |
|---------------------|------------------------------------------------------------------------------------|
| ACTIVATION          | Bottle Filler: Manual (Touch-Button)<br>Drinking Fountain: Manual (Four push-pads) |
| FILTRATION          | Green Filter (optional), Built-in 100 micron strainer                              |
| AUTO-OFF WATER FLOW | No                                                                                 |
| DRAINAGE TYPE       | Built in drain, Removable drip tray                                                |
| EXTERIOR            | Antimicrobial ABS Plastic, Brushed Stainless Steel                                 |
| CHASSIS             | Heavy Duty Galvanised Steel                                                        |
| DIMENSIONS          | 480(H) x 413(W) x 144(D)                                                           |
| ALCOVE HEIGHT       | 330 mm                                                                             |
| NET WEIGHT          | 5 kg                                                                               |
| POWER SUPPLY        | -                                                                                  |
| COOLING PERFORMANCE | Non-Refrigerated                                                                   |
| FULL LOAD AMPS      | -                                                                                  |
| RATED WATTS         | -                                                                                  |
| ENERGY SYSTEM       | -                                                                                  |
| COUNTRY OF ORIGIN   | Mexico                                                                             |
| CERTIFICATIONS      | ANSI/NSF 61, CABO/ANSI A117.1, ADA, CE (LVD, EMC, RoHS), WRAS                      |
| WARRANTY            | 1 Year                                                                             |