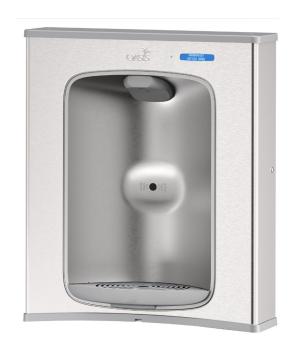

## **Bottle Filler**

## VersaFiller PWEBFY is a contactless bottle filler, retroffitable to your drinking fountain!

VersaFiller PWEBFY Retrofit Kit delivers ambient drinking water. This bottle filler includes an electronic sensor for a contactless (touch free) activation and a 30 second shut off timer. The Bottle Counter conveniently displays the number of times the unit has been used, encouraging the refill of sports bottles.

Key VersaFiller bottle filler moulded components shall contain Freshield, which utilises a silver-based antimicrobial compound that reduces the growth of micro-organisms and mildew to protect the surfaces from discolouration, odours and degradation.