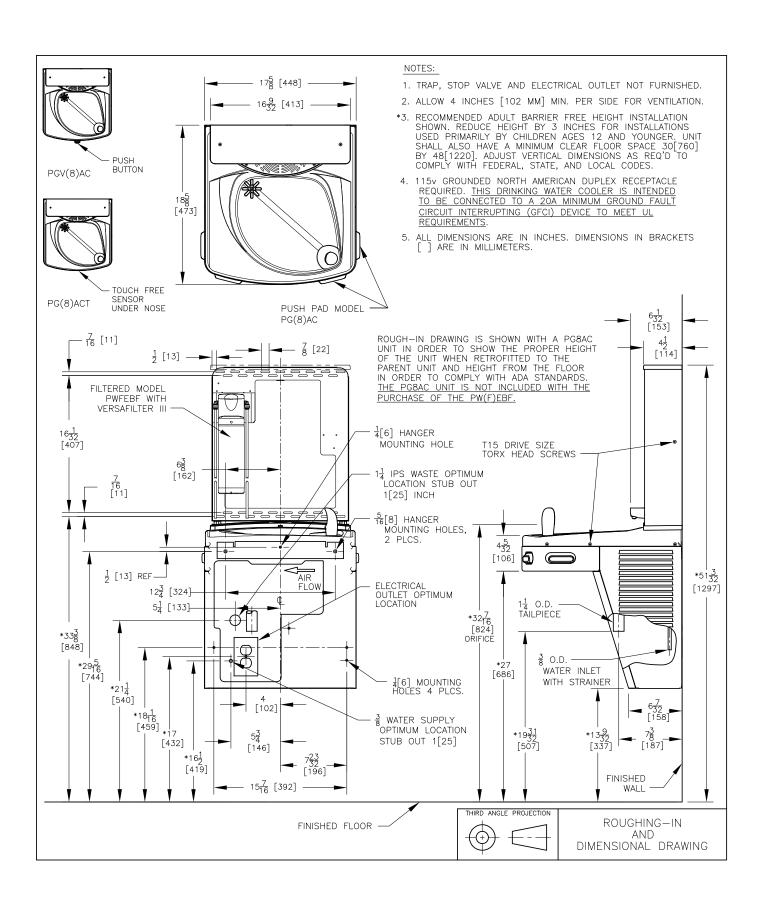

| MODEL CODE          | PWEBFY 507000                                           |
|---------------------|---------------------------------------------------------|
| ACTIVATION          | Contactless (Infrared sensor)                           |
| SENSOR COVERAGE     | Up to 5cm (approx.)                                     |
| FILTRATION          | Green Filter (optional), Built-in 100 micron strainer   |
| DISINFECTION        | -                                                       |
| AUTO-OFF WATER FLOW | Yes                                                     |
| DRAINAGE TYPE       | Built in drain, Removable drip tray                     |
| EXTERIOR            | Antimicrobial ABS Plastic, Brushed Stainless Steel      |
| CHASSIS             | Heavy Duty Galvanised Steel                             |
| DIMENSIONS          | 480(H) x 413(W) x 144(D) mm                             |
| ALCOVE HEIGHT       | 330 mm                                                  |
| NET WEIGHT          | 5 kg                                                    |
| POWER SUPPLY        | 220-240V, 50/60 Hz                                      |
| COOLING PERFORMANCE | Non-Refrigerated                                        |
| FULL LOAD AMPS      | 0.1A                                                    |
| RATED WATTS         | 7 W                                                     |
| COUNTRY OF ORIGIN   | Mexico                                                  |
| CERTIFICATIONS      | ANSI/NSF 61, CABO/ANSI A117.1, ADA, CE (LVD, EMC, RoHS) |
| WARRANTY            | 1 Year                                                  |