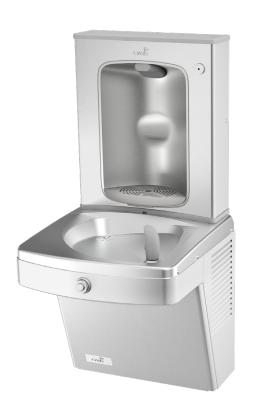

## **VERSAFILLER PVSBF**

Manual, Non-Refrigerated, Vandal-Resistant

## Hydration Station Combo

This surface mount hydration station combo is manually activated. The bottle filler requires a push of the touch-button, while the drinking fountain is activated via the vandal-resistant touch-button

Suitable for public building, gymnasiums, sports complexes, hospitals, schools, and offices.

| MODEL CODE          | PVSBF 507314                                                                                   |
|---------------------|------------------------------------------------------------------------------------------------|
| ACTIVATION          | Bottle Filler: Manual (Touch-button) Drinking Fountain: Manual (Vandal-Resistant Touch-button) |
| FILTRATION          | Green Filter (optional), Built-in 100 micron strainer                                          |
| AUTO-OFF WATER FLOW | No                                                                                             |
| DRAINAGE TYPE       | Built in drain, Removable drip tray                                                            |
| EXTERIOR            | Antimicrobial ABS Plastic, Brushed Stainless Steel                                             |
| CHASSIS             | Heavy Duty Galvanised Steel                                                                    |
| DIMENSIONS          | 960(H) x 413(W) x 473(D)                                                                       |
| ALCOVE HEIGHT       | 330 mm                                                                                         |
| NET WEIGHT          | 16 kg                                                                                          |
| POWER SUPPLY        | -                                                                                              |
| COOLING PERFORMANCE | Non-Refrigerated                                                                               |
| FULL LOAD AMPS      | -                                                                                              |
| RATED WATTS         | -                                                                                              |
| ENERGY SYSTEM       | -                                                                                              |
| COUNTRY OF ORIGIN   | Mexico                                                                                         |
| CERTIFICATIONS      | ANSI/NSF 61, CABO/ANSI A117.1, ADA, CE (LVD, EMC, RoHS), WRAS                                  |
| WARRANTY            | 1 Year                                                                                         |