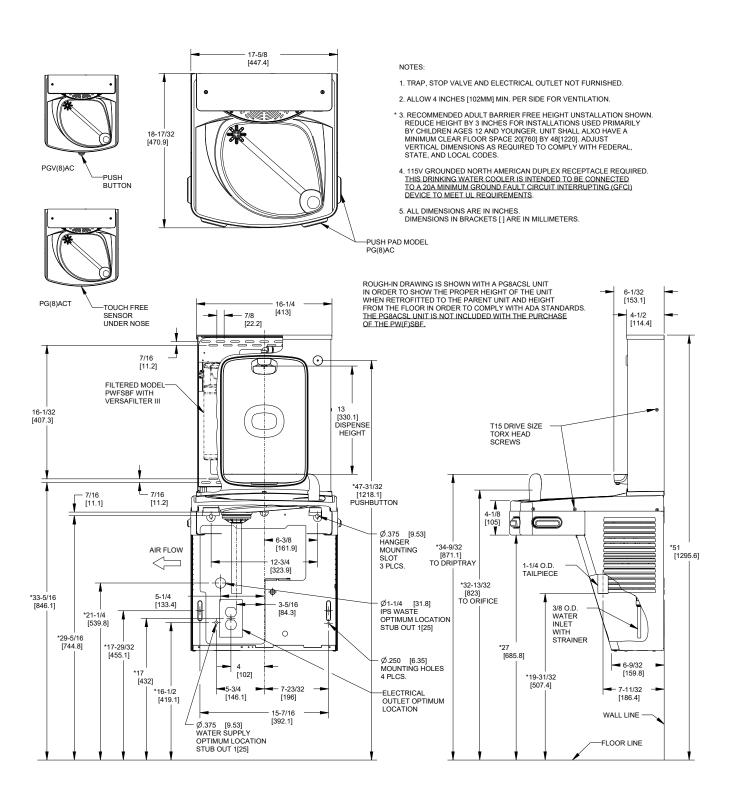

Suitable for public building, gymnasiums, sports complexes, hospitals, schools, and offices.

| MODEL CODE          | PVSBF 507314                                                                                   |
|---------------------|------------------------------------------------------------------------------------------------|
| ACTIVATION          | Bottle Filler: Manual (Touch-button) Drinking Fountain: Manual (Vandal-Resistant Touch-button) |
| FILTRATION          | Green Filter (optional), Built-in 100 micron strainer                                          |
| AUTO-OFF WATER FLOW | No                                                                                             |
| DRAINAGE TYPE       | Built in drain, Removable drip tray                                                            |
| EXTERIOR            | Antimicrobial ABS Plastic, Brushed Stainless Steel                                             |
| CHASSIS             | Heavy Duty Galvanised Steel                                                                    |
| DIMENSIONS          | 960(H) x 413(W) x 473(D)                                                                       |
| ALCOVE HEIGHT       | 330 mm                                                                                         |
| NET WEIGHT          | 16 kg                                                                                          |
| POWER SUPPLY        | -                                                                                              |
| COOLING PERFORMANCE | Non-Refrigerated                                                                               |
| FULL LOAD AMPS      | -                                                                                              |
| RATED WATTS         | -                                                                                              |
| ENERGY SYSTEM       | -                                                                                              |
| COUNTRY OF ORIGIN   | Mexico                                                                                         |
| CERTIFICATIONS      | ANSI/NSF 61, CABO/ANSI A117.1, ADA, CE (LVD, EMC, RoHS), WRAS                                  |
| WARRANTY            | 1 Year                                                                                         |