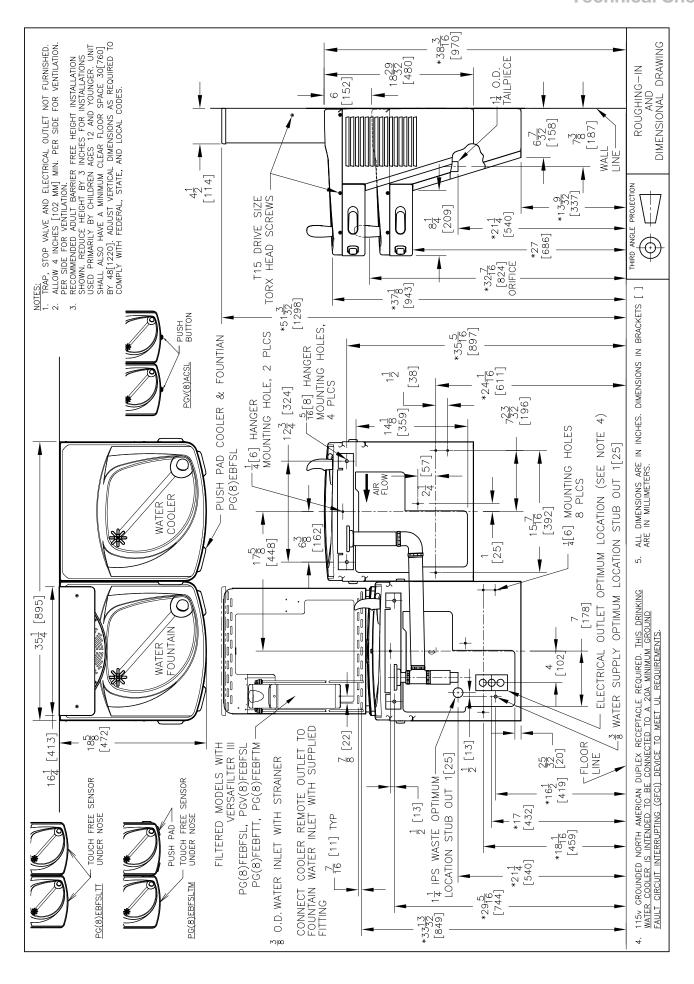

Suitable for public building, gymnasiums, sports complexes, hospitals, schools, and offices.

| MODEL CODE          | PVSBFSL 507327                                                                   |
|---------------------|----------------------------------------------------------------------------------|
| ACTIVATION          | Bottle Filler: Manual (Touch-button)<br>Drinking Fountain: Manual (Touch-button) |
| FILTRATION          | Green Filter (optional), Built-in 100 micron strainer                            |
| AUTO-OFF WATER FLOW | No                                                                               |
| DRAINAGE TYPE       | Built in drain, Removable drip tray                                              |
| EXTERIOR            | Antimicrobial ABS Plastic, Brushed Stainless Steel                               |
| CHASSIS             | Heavy Duty Galvanised Steel                                                      |
| DIMENSIONS          | 960(H) x 895(W) x 473(D)                                                         |
| ALCOVE HEIGHT       | 330 mm                                                                           |
| NET WEIGHT          | 27 kg                                                                            |
| POWER SUPPLY        | -                                                                                |
| COOLING PERFORMANCE | -                                                                                |
| FULL LOAD AMPS      | -                                                                                |
| RATED WATTS         | -                                                                                |
| ENERGY SYSTEM       | -                                                                                |
| COUNTRY OF ORIGIN   | Mexico                                                                           |
| CERTIFICATIONS      | ANSI/NSF 61, CABO/ANSI A117.1, ADA, CE (LVD, EMC, RoHS), WRAS                    |
| WARRANTY            | 1 Year                                                                           |