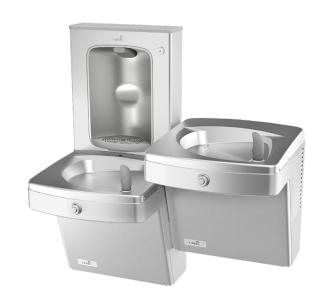

## Hydration Station Combo

This surface mount hydration station combo is manually activated. The bottle filler requires a push of the touch-button, while the drinking fountains are activated via the vandal-resistant touch-buttons.

Suitable for public building, gymnasiums, sports complexes, hospitals, schools, and offices.

| MODEL CODE          | PVSBFSL 507327                                                                   |
|---------------------|----------------------------------------------------------------------------------|
| ACTIVATION          | Bottle Filler: Manual (Touch-button)<br>Drinking Fountain: Manual (Touch-button) |
| FILTRATION          | Green Filter (optional), Built-in 100 micron strainer                            |
| AUTO-OFF WATER FLOW | No                                                                               |
| DRAINAGE TYPE       | Built in drain, Removable drip tray                                              |
| EXTERIOR            | Antimicrobial ABS Plastic, Brushed Stainless Steel                               |
| CHASSIS             | Heavy Duty Galvanised Steel                                                      |
| DIMENSIONS          | 960(H) x 895(W) x 473(D)                                                         |
| ALCOVE HEIGHT       | 330 mm                                                                           |
| NET WEIGHT          | 27 kg                                                                            |
| POWER SUPPLY        | -                                                                                |
| COOLING PERFORMANCE | -                                                                                |
| FULL LOAD AMPS      | -                                                                                |
| RATED WATTS         | -                                                                                |
| ENERGY SYSTEM       | -                                                                                |
| COUNTRY OF ORIGIN   | Mexico                                                                           |
| CERTIFICATIONS      | ANSI/NSF 61, CABO/ANSI A117.1, ADA, CE (LVD, EMC, RoHS), WRAS                    |
| WARRANTY            | 1 Year                                                                           |