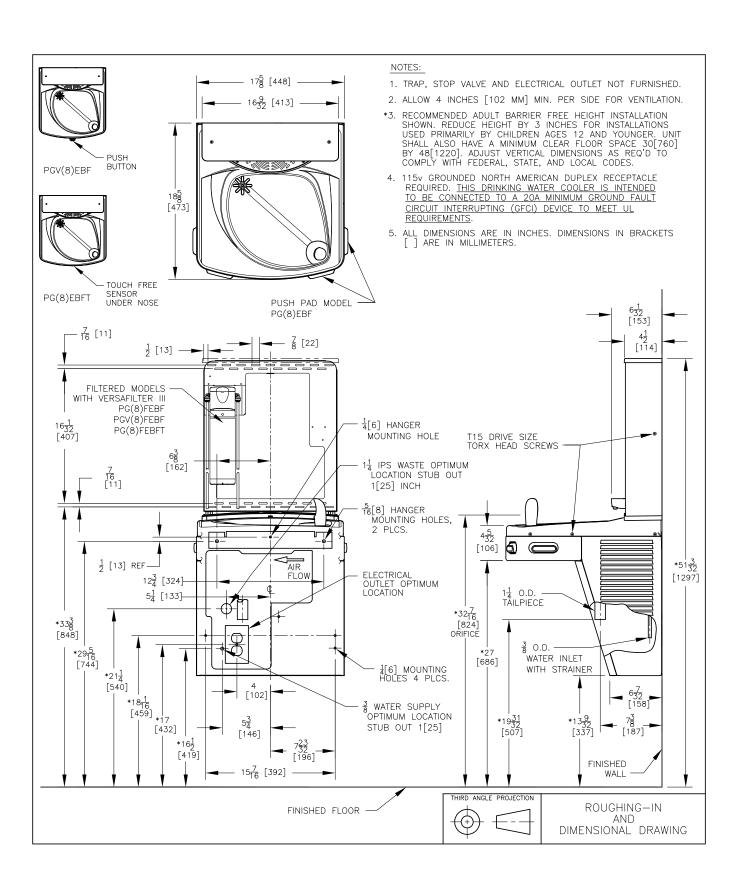

Suitable for public building, gymnasiums, sports complexes, hospitals, schools, and offices.

| MODEL CODE          | PVEBFY 507064                                                                                          |
|---------------------|--------------------------------------------------------------------------------------------------------|
| ACTIVATION          | Bottle Filler: Contactless (Infrared sensor) Drinking Fountain: Manual (Vandal-Resistant Touch-button) |
| SENSOR COVERAGE     | Up to 5cm (approx.)                                                                                    |
| FILTRATION          | Green Filter (optional), Built-in 100 micron strainer                                                  |
| AUTO-OFF WATER FLOW | Bottle Filler: Yes ; Drinking Fountain: No                                                             |
| DRAINAGE TYPE       | Built in drain, Removable drip tray                                                                    |
| EXTERIOR            | Antimicrobial ABS Plastic, Brushed Stainless Steel                                                     |
| CHASSIS             | Heavy Duty Galvanised Steel                                                                            |
| DIMENSIONS          | 960(H) x 413(W) x 473(D)                                                                               |
| ALCOVE HEIGHT       | 330 mm                                                                                                 |
| NET WEIGHT          | 16 kg                                                                                                  |
| POWER SUPPLY        | 220-240V, 50/60 Hz                                                                                     |
| COOLING PERFORMANCE | Non-Refrigerated                                                                                       |
| FULL LOAD AMPS      | 0.1A                                                                                                   |
| RATED WATTS         | 7 W                                                                                                    |
| ENERGY SYSTEM       | -                                                                                                      |
| COUNTRY OF ORIGIN   | Mexico                                                                                                 |
| CERTIFICATIONS      | ANSI/NSF 61, CABO/ANSI A117.1, ADA, CE (LVD, EMC, RoHS)                                                |
| WARRANTY            | 1 Year                                                                                                 |