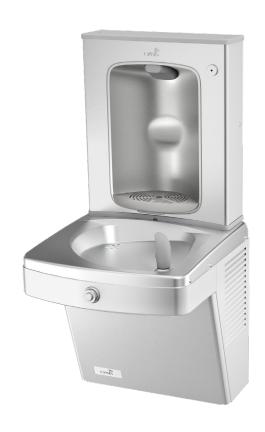

## Hydration Station Combo

This surface mount hydration station combo has two activation methods. The bottle filler includes an electronic sensor for a contactless (touch free) activation and a 30 second shut off timer. The drinking fountain is activated via the vandal-resistant push-button.

The Bottle Counter conveniently displays the number of times the unit has been used, encouraging the refill of sports bottles.

Key Versafiller moulded components shall contain Freshield, which utilises a silver-based antimicrobial compound that reduces the growth of micro-organisms and mildew to protect the surfaces from discolouration, odours and degradation.

Suitable for public building, gymnasiums, sports complexes, hospitals, schools, and offices.

| MODEL CODE          | PVEBFY 507064                                                                                          |
|---------------------|--------------------------------------------------------------------------------------------------------|
| ACTIVATION          | Bottle Filler: Contactless (Infrared sensor) Drinking Fountain: Manual (Vandal-Resistant Touch-button) |
| SENSOR COVERAGE     | Up to 5cm (approx.)                                                                                    |
| FILTRATION          | Green Filter (optional), Built-in 100 micron strainer                                                  |
| AUTO-OFF WATER FLOW | Bottle Filler: Yes ; Drinking Fountain: No                                                             |
| DRAINAGE TYPE       | Built in drain, Removable drip tray                                                                    |
| EXTERIOR            | Antimicrobial ABS Plastic, Brushed Stainless Steel                                                     |
| CHASSIS             | Heavy Duty Galvanised Steel                                                                            |
| DIMENSIONS          | 960(H) x 413(W) x 473(D)                                                                               |
| ALCOVE HEIGHT       | 330 mm                                                                                                 |
| NET WEIGHT          | 16 kg                                                                                                  |
| POWER SUPPLY        | 220-240V, 50/60 Hz                                                                                     |
| COOLING PERFORMANCE | Non-Refrigerated                                                                                       |
| FULL LOAD AMPS      | 0.1A                                                                                                   |
| RATED WATTS         | 7 W                                                                                                    |
| ENERGY SYSTEM       | -                                                                                                      |
| COUNTRY OF ORIGIN   | Mexico                                                                                                 |
| CERTIFICATIONS      | ANSI/NSF 61, CABO/ANSI A117.1, ADA, CE (LVD, EMC, RoHS)                                                |
| WARRANTY            | 1 Year                                                                                                 |