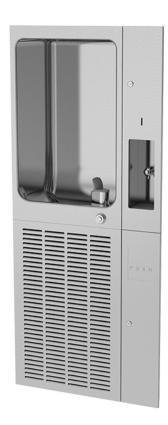

PLF8FPMCDY Manual, Refrigerated PLF12FPMCDY Manual, Refrigerated Drinking Fountain

PLF8FPMCDY

Delivering 60LPH of 10°C water at 21°C ambient. Cooling system uses R-134a refrigerant.

## PLF12FPMCDY

Delivering 90LPH of 10°C water at 21°C ambient. Cooling system uses R-134a refrigerant.

These surface mount drinking fountains are manually activated via the vandal-resistant touch-button.

These drinking fountains are fully recessed and have an integrated cup dispenser, proving to be a great space-saver.

Complies with ANSI A117.1 and ADA. Shall comply with all relevant CE directives (LVD , EMC, RoHS). Shall comply with ANSI/NSF 61.

Suitable for public building, gymnasiums, sports complexes, hospitals, schools, and offices.

| MODEL CODE          | PLF8FPMCDY                                                                                     | PLF12FPMCDY                                                    |
|---------------------|------------------------------------------------------------------------------------------------|----------------------------------------------------------------|
| ACTIVATION          | Mechanical (Constant Flow Bubbler)                                                             |                                                                |
| FILTRATION          | Green Filter (optional), Built-in 100 micron strainer                                          |                                                                |
| DISINFECTION        | Ultra Blu V (optional)                                                                         |                                                                |
| AUTO-OFF WATER FLOW | No                                                                                             |                                                                |
| DRAINAGE TYPE       | Built in drain, Removable drip tray                                                            |                                                                |
| EXTERIOR            | Brushed Stainless Steel                                                                        |                                                                |
| CHASSIS             | Heavy Duty Galvanised Steel                                                                    |                                                                |
| DIMENSIONS          | 1410(H) x 610(W) x 13(D) mm (274 recessed)                                                     |                                                                |
| NET WEIGHT          | 44 kg                                                                                          | 76 kg                                                          |
| POWER SUPPLY        | 220-240V, 50/60 Hz                                                                             |                                                                |
| COOLING PERFORMANCE | 60 LPH Rated Capacity & Base Rate<br>(10°C in 21°C amb. temp.)                                 | 90 LPH Rated Capacity & Base Rate<br>(10°C in 21°C amb. temp.) |
| FULL LOAD AMPS      | 2.2A                                                                                           | 3.7A                                                           |
| RATED WATTS         | 340 W                                                                                          | 620 W                                                          |
| ENERGY SYSTEM       | Refrigeration is on only when in use or if water temp increases during long period of standby. |                                                                |
| COUNTRY OF ORIGIN   | Mexico                                                                                         |                                                                |
| CERTIFICATIONS      | ANSI/NSF 61, CABO/ANSI A117.1, ADA, CE (LVD, EMC, RoHS)                                        |                                                                |
| WARRANTY            | 1 Year                                                                                         |                                                                |