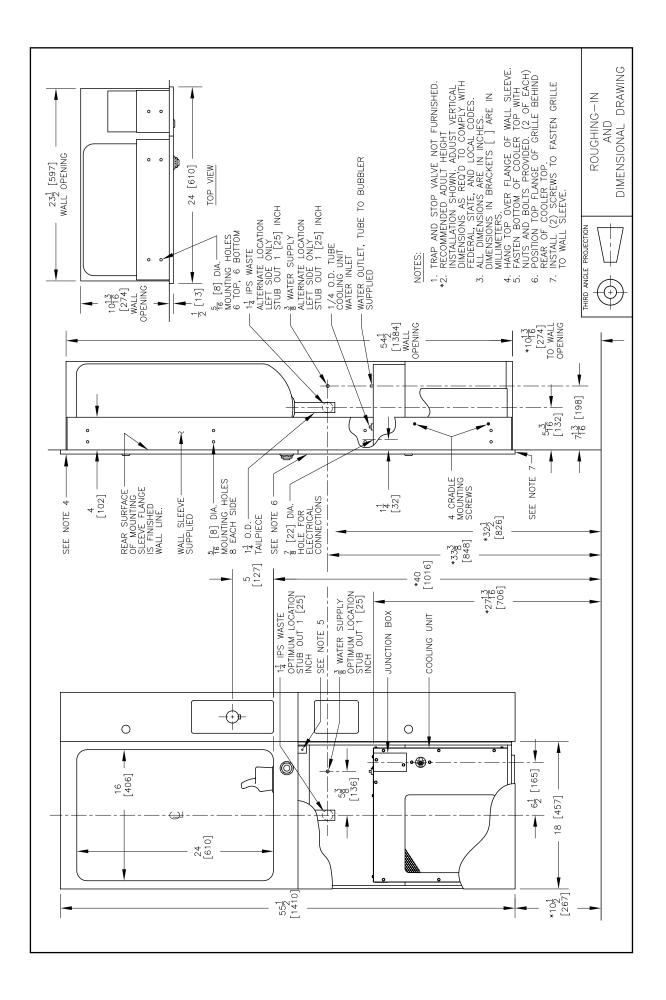

Suitable for public building, gymnasiums, sports complexes, hospitals, schools, and offices.

| MODEL CODE          | PLF8FPMCDY                                                                                     | PLF12FPMCDY                                                    |
|---------------------|------------------------------------------------------------------------------------------------|----------------------------------------------------------------|
| ACTIVATION          | Mechanical (Constant Flow Bubbler)                                                             |                                                                |
| FILTRATION          | Green Filter (optional), Built-in 100 micron strainer                                          |                                                                |
| DISINFECTION        | Ultra Blu V (optional)                                                                         |                                                                |
| AUTO-OFF WATER FLOW | No                                                                                             |                                                                |
| DRAINAGE TYPE       | Built in drain, Removable drip tray                                                            |                                                                |
| EXTERIOR            | Brushed Stainless Steel                                                                        |                                                                |
| CHASSIS             | Heavy Duty Galvanised Steel                                                                    |                                                                |
| DIMENSIONS          | 1410(H) x 610(W) x 13(D) mm (274 recessed)                                                     |                                                                |
| NET WEIGHT          | 44 kg                                                                                          | 76 kg                                                          |
| POWER SUPPLY        | 220-240V, 50/60 Hz                                                                             |                                                                |
| COOLING PERFORMANCE | 60 LPH Rated Capacity & Base Rate<br>(10°C in 21°C amb. temp.)                                 | 90 LPH Rated Capacity & Base Rate<br>(10°C in 21°C amb. temp.) |
| FULL LOAD AMPS      | 2.2A                                                                                           | 3.7A                                                           |
| RATED WATTS         | 340 W                                                                                          | 620 W                                                          |
| ENERGY SYSTEM       | Refrigeration is on only when in use or if water temp increases during long period of standby. |                                                                |
| COUNTRY OF ORIGIN   | Mexico                                                                                         |                                                                |
| CERTIFICATIONS      | ANSI/NSF 61, CABO/ANSI A117.1, ADA, CE (LVD, EMC, RoHS)                                        |                                                                |
| WARRANTY            | 1 Year                                                                                         |                                                                |