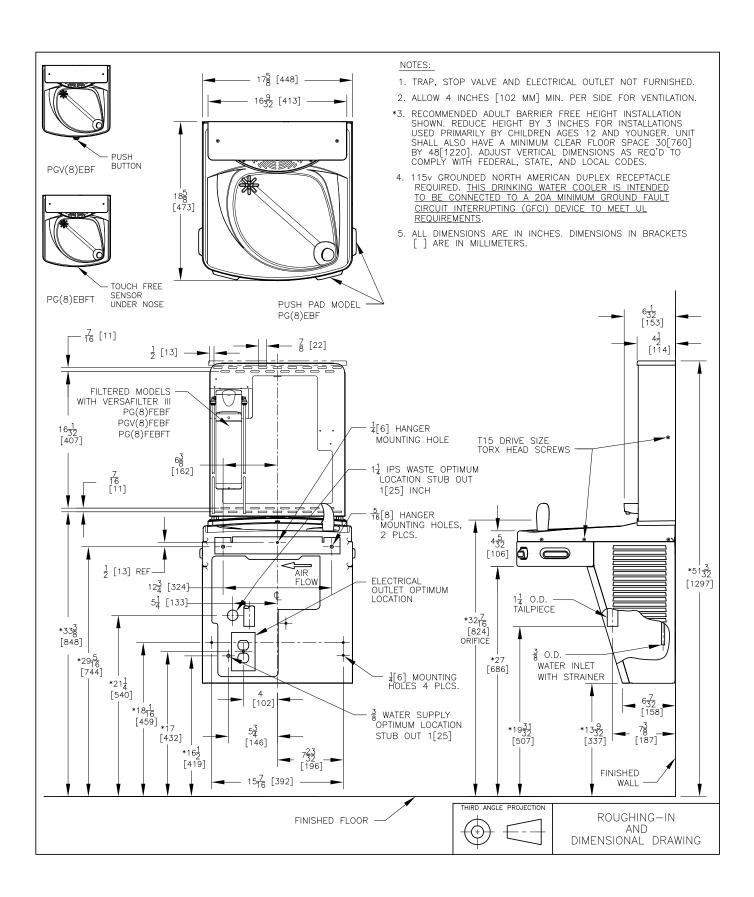

Suitable for public building, gymnasiums, sports complexes, hospitals, schools, and offices.

| MODEL CODE          | PEBFY 507035                                                                            |
|---------------------|-----------------------------------------------------------------------------------------|
| ACTIVATION          | Bottle Filler: Contactless (Infrared sensor) Drinking Fountain: Manual (Four push-pads) |
| SENSOR COVERAGE     | Up to 5cm (approx.)                                                                     |
| FILTRATION          | Green Filter (optional), Built-in 100 micron strainer                                   |
| DISINFECTION        | -                                                                                       |
| AUTO-OFF WATER FLOW | Bottle Filler: Yes ; Drinking Fountain: No                                              |
| DRAINAGE TYPE       | Built in drain, Removable drip tray                                                     |
| EXTERIOR            | Antimicrobial ABS Plastic, Brushed Stainless Steel                                      |
| CHASSIS             | Heavy Duty Galvanised Steel                                                             |
| DIMENSIONS          | 960(H) x 413(W) x 473(D)                                                                |
| ALCOVE HEIGHT       | 330 mm                                                                                  |
| NET WEIGHT          | 16 kg                                                                                   |
| POWER SUPPLY        | 220-240V, 50/60 Hz                                                                      |
| COOLING PERFORMANCE | -                                                                                       |
| FULL LOAD AMPS      | 0.1A                                                                                    |
| RATED WATTS         | 7 W                                                                                     |
| ENERGY SYSTEM       | -                                                                                       |
| COUNTRY OF ORIGIN   | Mexico                                                                                  |
| CERTIFICATIONS      | ANSI/NSF 61, CABO/ANSI A117.1, ADA, CE (LVD, EMC, RoHS), WRAS                           |
| WARRANTY            | 1 Year                                                                                  |