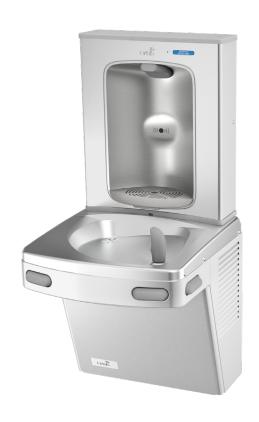

## **VERSAFILLER PEBFY** Contactless + Manual, Non-Refrigerated Hydration Station Combo

This surface mount hydration station combo has two activation methods. The bottle filler includes an electronic sensor for a contactless (touch free) activation and a 30 second shut off timer. The drinking fountain is activated via one of four pushpads.

The Bottle Counter conveniently displays the number of times the unit has been used, encouraging the refill of sports bottles.

Key Versafiller moulded components shall contain Freshield, which utilises a silver-based antimicrobial compound that reduces the growth of micro-organisms and mildew to protect the surfaces from discolouration, odours and degradation.

Suitable for public building, gymnasiums, sports complexes, hospitals, schools, and offices.

| MODEL CODE          | PEBFY 507035                                                                            |
|---------------------|-----------------------------------------------------------------------------------------|
| ACTIVATION          | Bottle Filler: Contactless (Infrared sensor) Drinking Fountain: Manual (Four push-pads) |
| SENSOR COVERAGE     | Up to 5cm (approx.)                                                                     |
| FILTRATION          | Green Filter (optional), Built-in 100 micron strainer                                   |
| DISINFECTION        | -                                                                                       |
| AUTO-OFF WATER FLOW | Bottle Filler: Yes ; Drinking Fountain: No                                              |
| DRAINAGE TYPE       | Built in drain, Removable drip tray                                                     |
| EXTERIOR            | Antimicrobial ABS Plastic, Brushed Stainless Steel                                      |
| CHASSIS             | Heavy Duty Galvanised Steel                                                             |
| DIMENSIONS          | 960(H) x 413(W) x 473(D)                                                                |
| ALCOVE HEIGHT       | 330 mm                                                                                  |
| NET WEIGHT          | 16 kg                                                                                   |
| POWER SUPPLY        | 220-240V, 50/60 Hz                                                                      |
| COOLING PERFORMANCE | -                                                                                       |
| FULL LOAD AMPS      | 0.1A                                                                                    |
| RATED WATTS         | 7 W                                                                                     |
| ENERGY SYSTEM       | -                                                                                       |
| COUNTRY OF ORIGIN   | Mexico                                                                                  |
| CERTIFICATIONS      | ANSI/NSF 61, CABO/ANSI A117.1, ADA, CE (LVD, EMC, RoHS), WRAS                           |
| WARRANTY            | 1 Year                                                                                  |