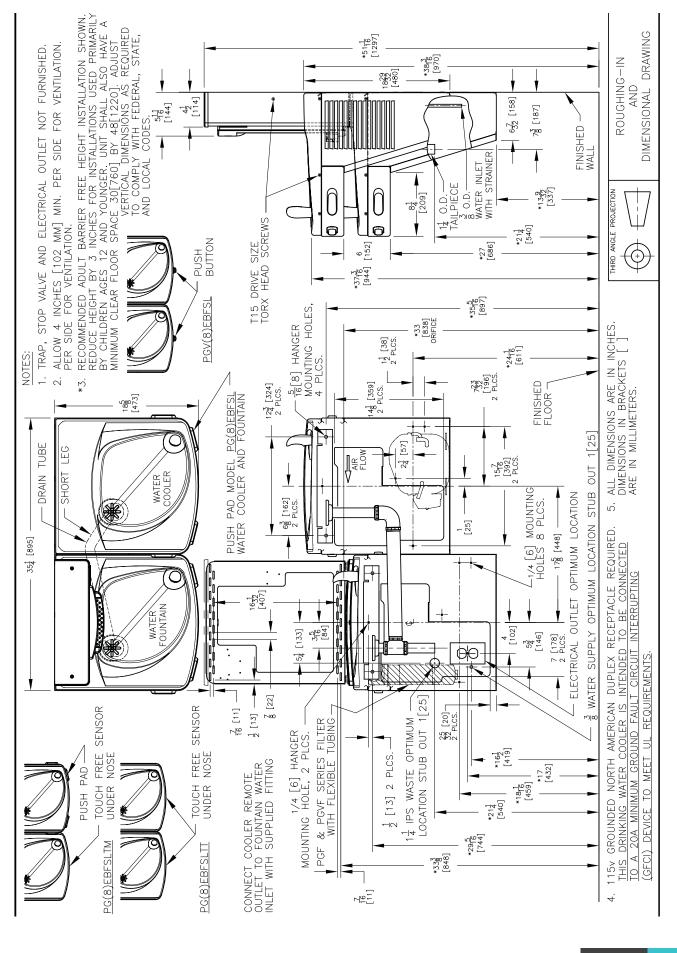

Suitable for public building, gymnasiums, sports complexes, hospitals, schools, and offices.

| MODEL CODE          | P8EBFSLTTY                                                                                       | PEBFSLTTY |
|---------------------|--------------------------------------------------------------------------------------------------|-----------|
| ACTIVATION          | Bottle Filler: Contactless (Infrared sensor)<br>Drinking Fountain: Contactless (Infrared sensor) |           |
| SENSOR COVERAGE     | Up to 5cm (approx.)                                                                              |           |
| FILTRATION          | Green Filter (optional), Built-in 100 micron strainer                                            |           |
| DISINFECTION        | Quasar UVC-LED (optional)                                                                        |           |
| AUTO-OFF WATER FLOW | Bottle Filler: Yes ; Drinking Fountain: No                                                       |           |
| DRAINAGE TYPE       | Built in drain, Removable drip tray                                                              |           |
| EXTERIOR            | Antimicrobial ABS Plastic, Brushed Stainless Steel                                               |           |
| CHASSIS             | Heavy Duty Galvanised Steel                                                                      |           |
| DIMENSIONS          | 960(H) x 895(W) x 473(D)                                                                         |           |
| ALCOVE HEIGHT       | 250 mm                                                                                           |           |
| NET WEIGHT          | 43 kg                                                                                            | 27 kg     |
| POWER SUPPLY        | 220-240V, 50/60 Hz                                                                               |           |
| COOLING PERFORMANCE | 60 LPH Rated Capacity & 30 LPH Base Rate<br>(10°C in 21°C amb. temp.)                            | -         |
| FULL LOAD AMPS      | 2.2A                                                                                             | 0.1A      |
| RATED WATTS         | 457 W                                                                                            | 7 W       |
| ENERGY SYSTEM       | Refrigeration is on only when in use or if water temp increases during long period of standby.   | -         |
| COUNTRY OF ORIGIN   | Mexico                                                                                           |           |
| CERTIFICATIONS      | ANSI/NSF 61, CABO/ANSI A117.1, ADA, CE (LVD, EMC, RoHS), WRAS                                    |           |
| WARRANTY            | 1 Year                                                                                           |           |