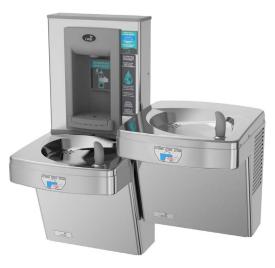

**VERSAFILLER P8EBFSLTTY** Contactless, Refrigerated, Split-Level VERSAFILLER PEBFSLTTY Contactless, Non-Refrigerated, Split-Level

Hydration Station Combo

Versafiller P8EBFSLTTY

Delivering 60LPH of 10°C water at 21°C ambient. Cooling system uses R-134a refrigerant.

## Versafiller PEBFSLTTY

Delivering ambient drinking water.

This surface mount hydration station combo features a completely contactless activation method. The bottle filler includes an electronic sensor for a contactless (touch free) activation and a 30 second shut off timer. The drinking fountains are activated via infrared sensors below the nose.

The Bottle Counter conveniently displays the number of times the unit has been used, encouraging the refill of sports bottles.

Key Versafiller moulded components shall contain Freshield, which utilises a silver-based antimicrobial compound that reduces the growth of micro-organisms and mildew to protect the surfaces from discolouration, odours and degradation.

Suitable for public building, gymnasiums, sports complexes, hospitals, schools, and offices.

| MODEL CODE          | P8EBFSLTTY                                                                                       | PEBFSLTTY |
|---------------------|--------------------------------------------------------------------------------------------------|-----------|
| ACTIVATION          | Bottle Filler: Contactless (Infrared sensor)<br>Drinking Fountain: Contactless (Infrared sensor) |           |
| SENSOR COVERAGE     | Up to 5cm (approx.)                                                                              |           |
| FILTRATION          | Green Filter (optional), Built-in 100 micron strainer                                            |           |
| DISINFECTION        | Quasar UVC-LED (optional)                                                                        |           |
| AUTO-OFF WATER FLOW | Bottle Filler: Yes ; Drinking Fountain: No                                                       |           |
| DRAINAGE TYPE       | Built in drain, Removable drip tray                                                              |           |
| EXTERIOR            | Antimicrobial ABS Plastic, Brushed Stainless Steel                                               |           |
| CHASSIS             | Heavy Duty Galvanised Steel                                                                      |           |
| DIMENSIONS          | 960(H) x 895(W) x 473(D)                                                                         |           |
| ALCOVE HEIGHT       | 250 mm                                                                                           |           |
| NET WEIGHT          | 43 kg                                                                                            | 27 kg     |
| POWER SUPPLY        | 220-240V, 50/60 Hz                                                                               |           |
| COOLING PERFORMANCE | 60 LPH Rated Capacity & 30 LPH Base Rate<br>(10°C in 21°C amb. temp.)                            | -         |
| FULL LOAD AMPS      | 2.2A                                                                                             | 0.1A      |
| RATED WATTS         | 457 W                                                                                            | 7 W       |
| ENERGY SYSTEM       | Refrigeration is on only when in use or if water temp increases during long period of standby.   | -         |
| COUNTRY OF ORIGIN   | Mexico                                                                                           |           |
| CERTIFICATIONS      | ANSI/NSF 61, CABO/ANSI A117.1, ADA, CE (LVD, EMC, RoHS), WRAS                                    |           |
| WARRANTY            | 1 Year                                                                                           |           |