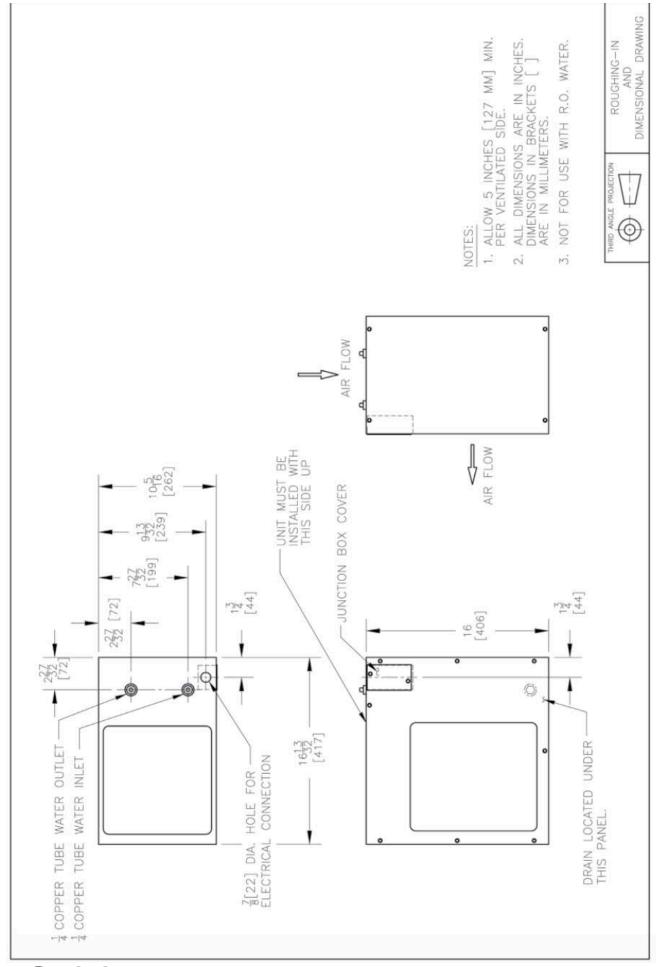

| MODEL CODE          | RLF8Y ————                                                                                     |
|---------------------|------------------------------------------------------------------------------------------------|
| TYPE                | Remote or In-A-Wall                                                                            |
| EXTERIOR            | Heavy-guage steel                                                                              |
| WATERWAYS           | Lead-free                                                                                      |
| DIMENSIONS          | 406(H) x 417(W) x 262(D) mm                                                                    |
| NET WEIGHT          | 24 kg                                                                                          |
| POWER SUPPLY        | 220-240V, 50/60 Hz                                                                             |
| COOLING PERFORMANCE | 60 LPH<br>Rated Capacity & Base Rate<br>(10°C in 21°C amb. temp.)                              |
| FULL LOAD AMPS      | 2.2A                                                                                           |
| RATED WATTS         | 340 W                                                                                          |
| ENERGY SYSTEM       | Refrigeration is on only when in use or if water temp increases during long period of standby. |
| COUNTRY OF ORIGIN   | Mexico                                                                                         |
| CERTIFICATIONS      | CE, WRAS, KIWA                                                                                 |
| WARRANTY            | 1 Year                                                                                         |