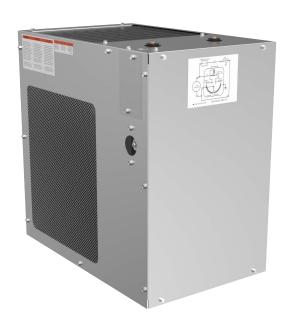

## RLF8Y Chiller

OASIS Remote Chillers deliver cold water on-demand. Designed to work under a sink, in remote installations or in a pressure drinking fountain, our water-friendly chillers dispense cold, fresh drinking water how and where you need it.

- Easy Installation

- Delivers 60 Litres Per Hour of chilled drinking water per hour Designed for remote or In-A-Wall installation
  Shelf support, wall mounting cradle and stainless steel ventilating grille at extra cost
  Waterways are lead-free in materials and construction
- High efficiency stainless steel cooling tank Made of heavy-gauge steel Refrigerant R-134a

| MODEL CODE          | RLF8Y ————                                                                                     |
|---------------------|------------------------------------------------------------------------------------------------|
| TYPE                | Remote or In-A-Wall                                                                            |
| EXTERIOR            | Heavy-guage steel                                                                              |
| WATERWAYS           | Lead-free                                                                                      |
| DIMENSIONS          | 406(H) x 417(W) x 262(D) mm                                                                    |
| NET WEIGHT          | 24 kg                                                                                          |
| POWER SUPPLY        | 220-240V, 50/60 Hz                                                                             |
| COOLING PERFORMANCE | 60 LPH<br>Rated Capacity & Base Rate<br>(10°C in 21°C amb. temp.)                              |
| FULL LOAD AMPS      | 2.2A                                                                                           |
| RATED WATTS         | 340 W                                                                                          |
| ENERGY SYSTEM       | Refrigeration is on only when in use or if water temp increases during long period of standby. |
| COUNTRY OF ORIGIN   | Mexico                                                                                         |
| CERTIFICATIONS      | CE, WRAS, KIWA                                                                                 |
| WARRANTY            | 1 Year                                                                                         |