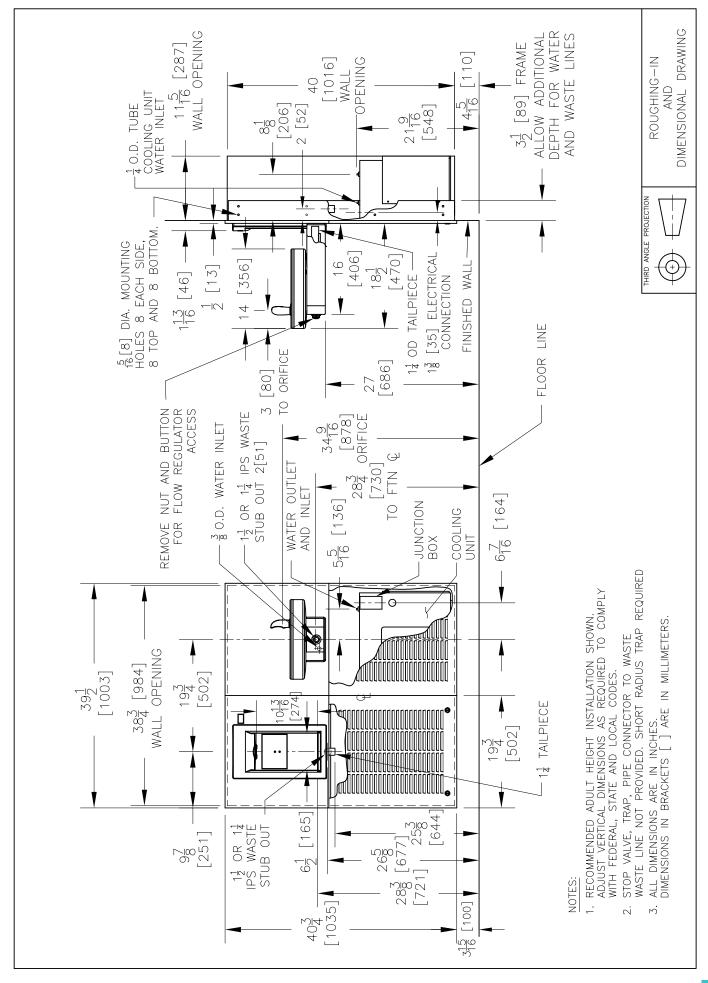

Suitable for public building, gymnasiums, sports complexes, hospitals, schools, and offices.

| MODEL CODE          | M12EBFY                                                                                        | M8EBFY                                                                |
|---------------------|------------------------------------------------------------------------------------------------|-----------------------------------------------------------------------|
| ACTIVATION          | Bottle Filler: Contactless (Infrared sensor)<br>Drinking Fountain: Manual (Push-button)        |                                                                       |
| SENSOR COVERAGE     | Up to 5cm (approx.)                                                                            |                                                                       |
| FILTRATION          | Green Filter (optional), Built-in 100 micron strainer                                          |                                                                       |
| AUTO-OFF WATER FLOW | Bottle Filler: Yes ; Drinking Fountain: No                                                     |                                                                       |
| DRAINAGE TYPE       | Built in drain, Removable drip tray                                                            |                                                                       |
| EXTERIOR            | Antimicrobial ABS Plastic, Brushed Stainless Steel                                             |                                                                       |
| CHASSIS             | Heavy Duty Galvanised Steel                                                                    |                                                                       |
| DIMENSIONS          | 1035(H) x 1003(W) x 483(D) (287 recessed)                                                      |                                                                       |
| ALCOVE HEIGHT       | 265 mm                                                                                         |                                                                       |
| NET WEIGHT          | 73 kg                                                                                          |                                                                       |
| POWER SUPPLY        | 220-240V, 50/60 Hz                                                                             |                                                                       |
| COOLING PERFORMANCE | 90 LPH Rated Capacity & Base Rate<br>(10°C in 21°C amb. temp.)                                 | 60 LPH Rated Capacity & 60 LPH Base Rate<br>(10°C in 21°C amb. temp.) |
| FULL LOAD AMPS      | 3.7A                                                                                           | 2.2A                                                                  |
| RATED WATTS         | 627 W                                                                                          | 347 W                                                                 |
| ENERGY SYSTEM       | Refrigeration is on only when in use or if water temp increases during long period of standby. |                                                                       |
| COUNTRY OF ORIGIN   | Mexico                                                                                         |                                                                       |
| CERTIFICATIONS      | ANSI/NSF 61, CABO/ANSI A117.1, ADA, CE (LVD, EMC, RoHS), WRAS                                  |                                                                       |
| WARRANTY            | 1 Year                                                                                         |                                                                       |