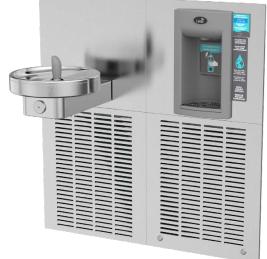

M12EBFY Conactless + Manual, Refrigerated M8EBFY Conactless + Manual, Refrigerated Hydration Station Combo

## M12EBFY

Delivering 90LPH of 10°C water at 21°C ambient. Cooling system uses R-134a refrigerant.

## M8EBFY

Delivering 60LPH of 10°C water at 21°C ambient. Cooling system uses R-134a refrigerant.

These surface mount hydration station combos have two activation methods. The bottle filler includes an electronic sensor for a contactless (touch free) activation and a 30 second shut off timer. The radii drinking fountain is activated via the push-button.

The Bottle Counter conveniently displays the number of times the unit has been used, encouraging the refill of sports bottles.

Key moulded components shall contain Freshield, which utilises a silver-based antimicrobial compound that reduces the growth of microorganisms and mildew to protect the surfaces from discolouration, odours and degradation.